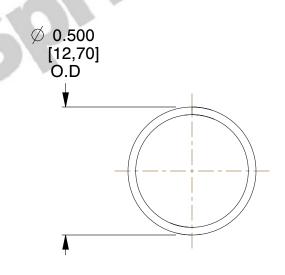

## **NOTES:**

1. Material: Stainless Steel

2. Finish: Glod Irridite

3. Ends: Closed

4. Total Coils: 10.000

5. Sugg. Max. Deflection: 0.490 (in)6. Sugg. Max. Load: 2.300 (lbs)

7. All Drawing Dimensions are in Inches [mm]