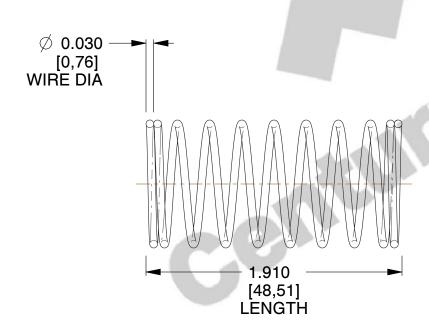

## **NOTES:**

1. Material: Stainless Steel

2. Finish: Glod Irridite

3. Ends: Closed

4. Total Coils: 10.000

5. Sugg. Max. Deflection: 0.490 (in)6. Sugg. Max. Load: 2.300 (lbs)

7. All Drawing Dimensions are in Inches [mm]