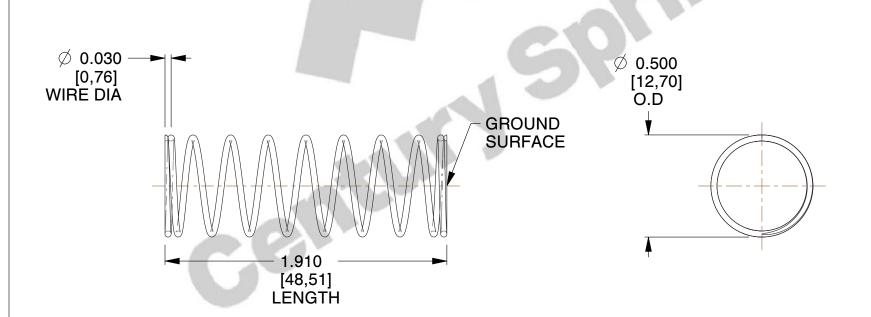

## **NOTES:**

Material : Spring Steel
 Finish : Glod Irridite

3. Ends: Closed and Ground

4. Total Coils: 10.000

5. Sugg. Max. Deflection: 0.270 (in)6. Sugg. Max. Load: 2.300 (lbs)

7. All Drawing Dimensions are in Inches [mm]