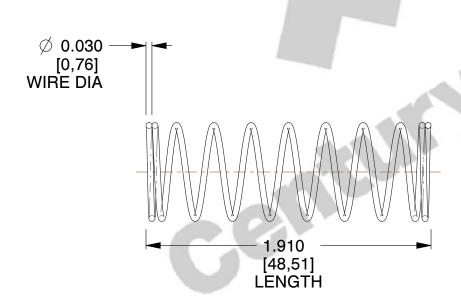

## **NOTES:**

1. Material : Music Wire 2. Finish : Glod Irridite

3. Ends: Closed

4. Total Coils: 10.000

5. Sugg. Max. Deflection : 1.200 (in)6. Sugg. Max. Load : 2.300 (lbs)

7. All Drawing Dimensions are in Inches [mm]