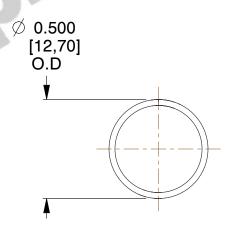

## **NOTES:**

1. Material : Music Wire 2. Finish : Glod Irridite

3. Ends: Closed

4. Total Coils: 10.000

5. Sugg. Max. Deflection : 1.200 (in)6. Sugg. Max. Load : 2.300 (lbs)

7. All Drawing Dimensions are in Inches [mm]