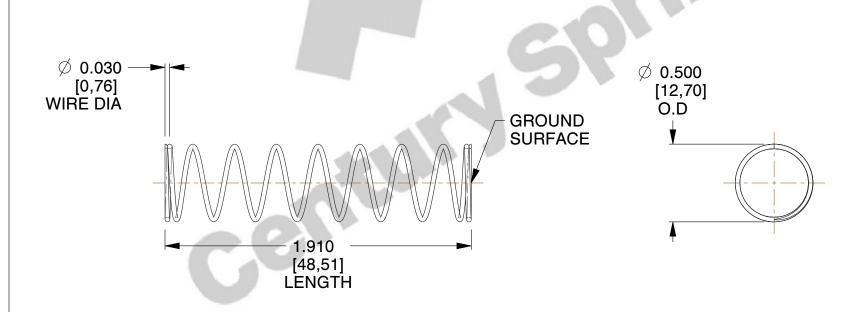

## **NOTES:**

1. Material : Spring Steel 2. Finish : Glod Irridite

3. Ends: Closed and Ground

4. Total Coils: 10.000

5. Sugg. Max. Deflection : 1.200 (in)6. Sugg. Max. Load : 2.300 (lbs)

7. All Drawing Dimensions are in Inches [mm]