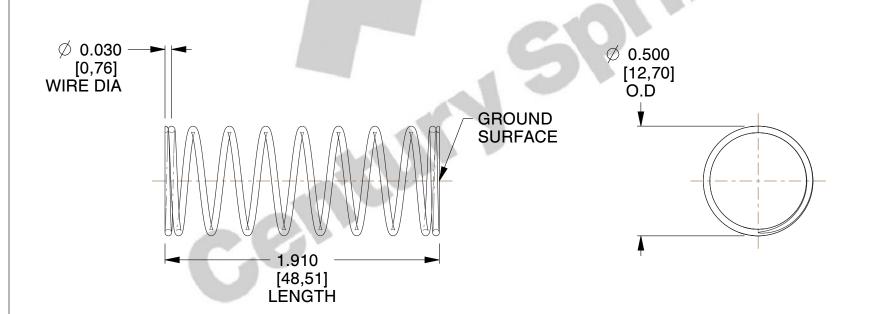

## **NOTES:**

1. Material : Spring Steel 2. Finish : Glod Irridite

3. Ends: Closed and Ground

4. Total Coils: 10.000

5. Sugg. Max. Deflection: 0.820 (in) 6. Sugg. Max. Load: 2.300 (lbs)

7. All Drawing Dimensions are in Inches [mm]