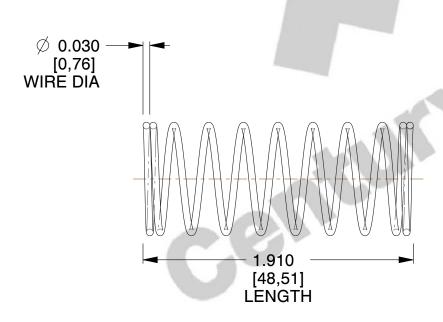

## **NOTES:**

1. Material : Stainless Steel

2. Finish: Glod Irridite

3. Ends: Closed

4. Total Coils: 10.000

5. Sugg. Max. Deflection: 0.650 (in)6. Sugg. Max. Load: 2.300 (lbs)

7. All Drawing Dimensions are in Inches [mm]