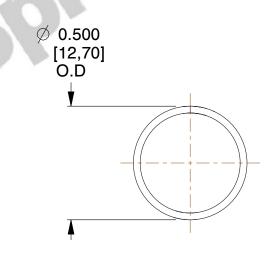

## **NOTES:**

1. Material : Stainless Steel

2. Finish: Glod Irridite

3. Ends: Closed

4. Total Coils: 10.000

5. Sugg. Max. Deflection: 0.650 (in)6. Sugg. Max. Load: 2.300 (lbs)

7. All Drawing Dimensions are in Inches [mm]