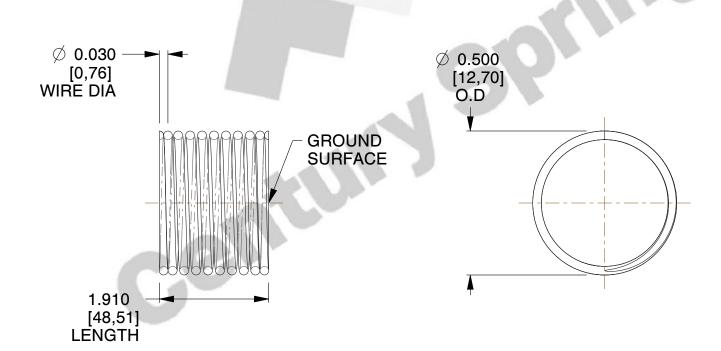

## **NOTES:**

1. Material : Spring Steel 2. Finish : Glod Irridite

3. Ends: Closed and Ground

4. Total Coils: 10.000

5. Sugg. Max. Deflection: 0.090 (in)6. Sugg. Max. Load: 2.300 (lbs)

7. All Drawing Dimensions are in Inches [mm]