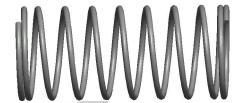

## **NOTES:**

Material : Music Wire
Finish : Glod Irridite

3. Ends: Closed

4. Total Coils: 10.000

5. Sugg. Max. Deflection: 0.470 (in)6. Sugg. Max. Load: 2.300 (lbs)

7. All Drawing Dimensions are in Inches [mm]