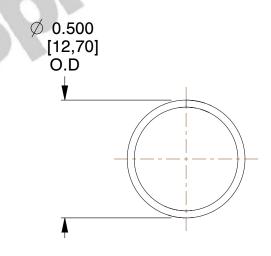

## **NOTES:**

Material : Music Wire
Finish : Glod Irridite

3. Ends: Closed

4. Total Coils: 10.000

5. Sugg. Max. Deflection: 0.470 (in)6. Sugg. Max. Load: 2.300 (lbs)

7. All Drawing Dimensions are in Inches [mm]