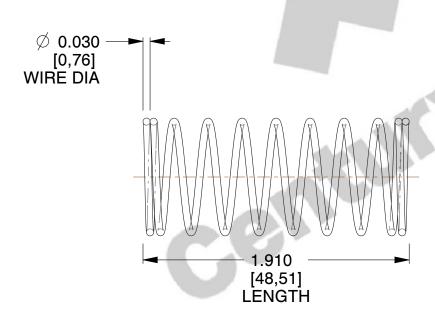

## **NOTES:**

Material : Music Wire
Finish : Glod Irridite

3. Ends: Closed

4. Total Coils: 10.000

5. Sugg. Max. Deflection: 0.470 (in)6. Sugg. Max. Load: 2.300 (lbs)

7. All Drawing Dimensions are in Inches [mm]