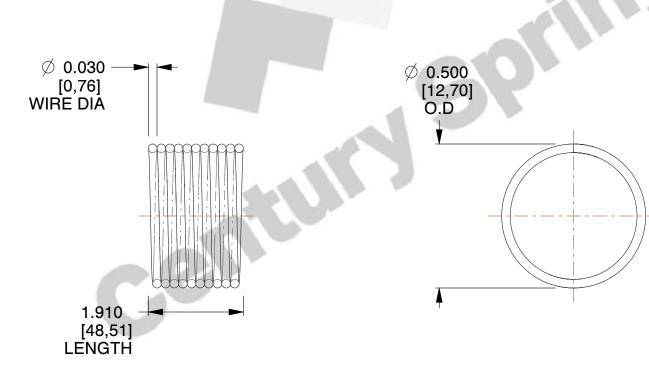

## **NOTES:**

1. Material : Stainless Steel

2. Finish: Glod Irridite

3. Ends: Closed

4. Total Coils: 10.000

5. Sugg. Max. Deflection: 0.050 (in)6. Sugg. Max. Load: 2.300 (lbs)

7. All Drawing Dimensions are in Inches [mm]