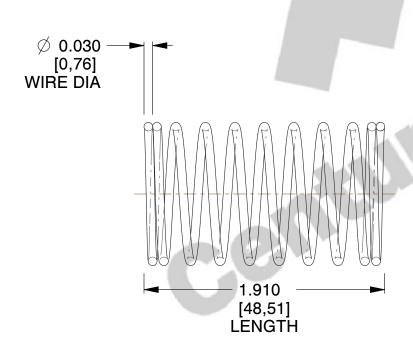

## **NOTES:**

1. Material : Stainless Steel

2. Finish: Glod Irridite

3. Ends: Closed

4. Total Coils: 10.000

5. Sugg. Max. Deflection: 0.160 (in) 6. Sugg. Max. Load: 2.300 (lbs)

7. All Drawing Dimensions are in Inches [mm]