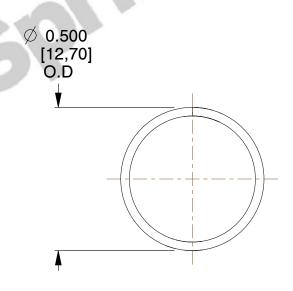

## **NOTES:**

1. Material : Stainless Steel

2. Finish: Glod Irridite

3. Ends: Closed

4. Total Coils: 10.000

5. Sugg. Max. Deflection: 0.160 (in) 6. Sugg. Max. Load: 2.300 (lbs)

7. All Drawing Dimensions are in Inches [mm]