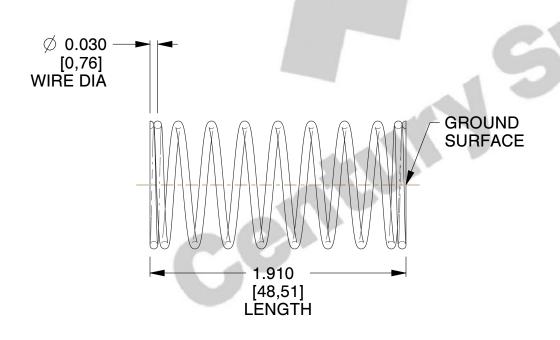

## **NOTES:**

1. Material : Music Wire 2. Finish : Glod Irridite

3. Ends: Closed and Ground

4. Total Coils: 10.000

5. Sugg. Max. Deflection: 0.850 (in) 6. Sugg. Max. Load: 2.300 (lbs)

7. All Drawing Dimensions are in Inches [mm]