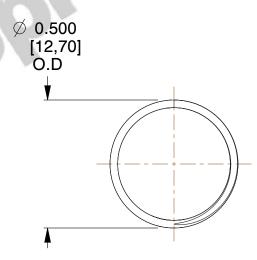

## **NOTES:**

1. Material : Music Wire 2. Finish : Glod Irridite

3. Ends: Closed and Ground

4. Total Coils: 10.000

5. Sugg. Max. Deflection: 0.850 (in) 6. Sugg. Max. Load: 2.300 (lbs)

7. All Drawing Dimensions are in Inches [mm]