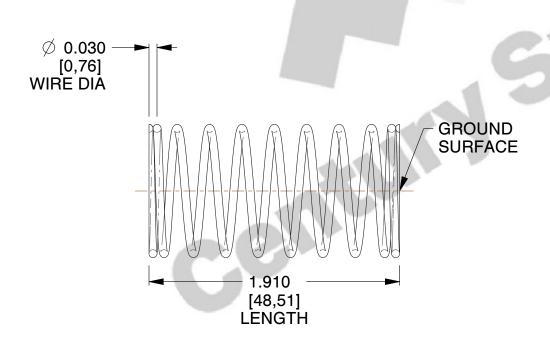

## **NOTES:**

1. Material : Spring Steel 2. Finish : Glod Irridite

3. Ends: Closed and Ground

4. Total Coils: 10.000

5. Sugg. Max. Deflection: 0.580 (in)6. Sugg. Max. Load: 2.300 (lbs)

7. All Drawing Dimensions are in Inches [mm]