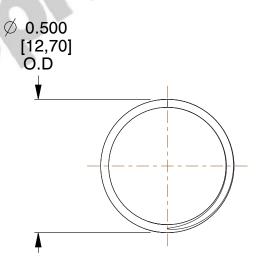

## **NOTES:**

1. Material : Spring Steel 2. Finish : Glod Irridite

3. Ends: Closed and Ground

4. Total Coils: 10.000

5. Sugg. Max. Deflection: 0.580 (in)6. Sugg. Max. Load: 2.300 (lbs)

7. All Drawing Dimensions are in Inches [mm]