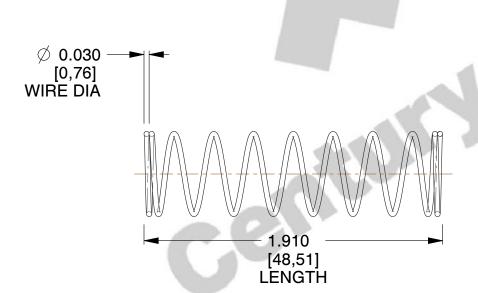

## **NOTES:**

1. Material: Stainless Steel

2. Finish: Glod Irridite

3. Ends: Closed

4. Total Coils: 10.000

5. Sugg. Max. Deflection: 0.630 (in)6. Sugg. Max. Load: 2.300 (lbs)

7. All Drawing Dimensions are in Inches [mm]