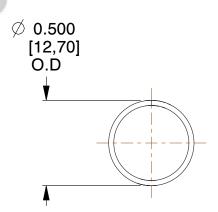

## **NOTES:**

1. Material: Stainless Steel

2. Finish: Glod Irridite

3. Ends: Closed

4. Total Coils: 10.000

5. Sugg. Max. Deflection: 0.630 (in)6. Sugg. Max. Load: 2.300 (lbs)

7. All Drawing Dimensions are in Inches [mm]