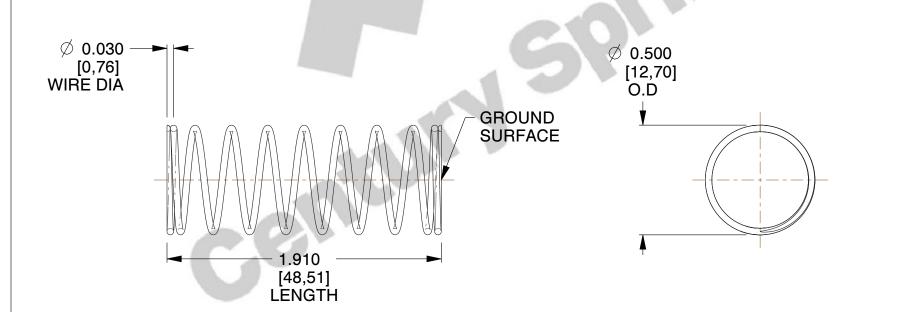

## **NOTES:**

1. Material : Stainless Steel

2. Finish: Glod Irridite

3. Ends: Closed and Ground

4. Total Coils: 10.000

5. Sugg. Max. Deflection: 0.650 (in)6. Sugg. Max. Load: 2.300 (lbs)

7. All Drawing Dimensions are in Inches [mm]