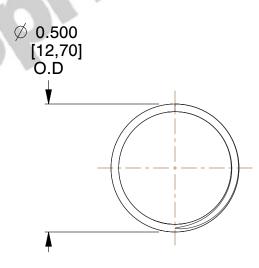

## **NOTES:**

1. Material : Stainless Steel

2. Finish: Glod Irridite

3. Ends: Closed and Ground

4. Total Coils: 10.000

5. Sugg. Max. Deflection: 0.290 (in)6. Sugg. Max. Load: 2.300 (lbs)

7. All Drawing Dimensions are in Inches [mm]