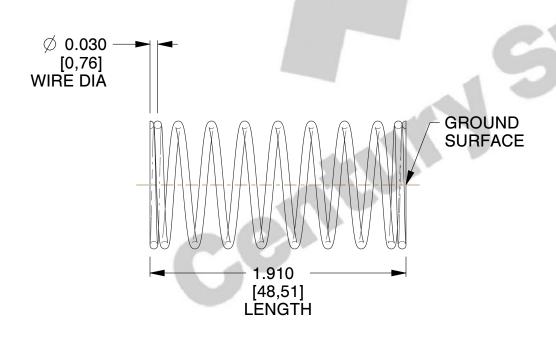

## **NOTES:**

1. Material : Stainless Steel

2. Finish: Glod Irridite

3. Ends: Closed and Ground

4. Total Coils: 10.000

5. Sugg. Max. Deflection: 0.290 (in)6. Sugg. Max. Load: 2.300 (lbs)

7. All Drawing Dimensions are in Inches [mm]