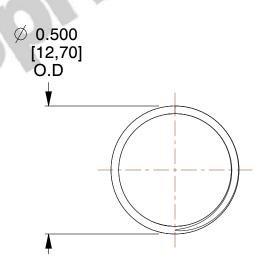

## **NOTES:**

1. Material : Spring Steel 2. Finish : Glod Irridite

3. Ends: Closed and Ground

4. Total Coils: 10.000

5. Sugg. Max. Deflection: 0.140 (in) 6. Sugg. Max. Load: 2.300 (lbs)

7. All Drawing Dimensions are in Inches [mm]