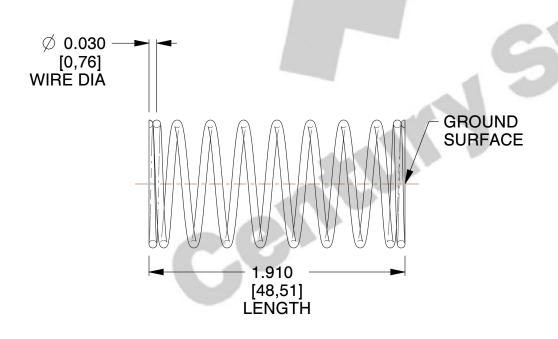

## **NOTES:**

1. Material : Spring Steel 2. Finish : Glod Irridite

3. Ends: Closed and Ground

4. Total Coils: 10.000

5. Sugg. Max. Deflection: 0.140 (in) 6. Sugg. Max. Load: 2.300 (lbs)

7. All Drawing Dimensions are in Inches [mm]