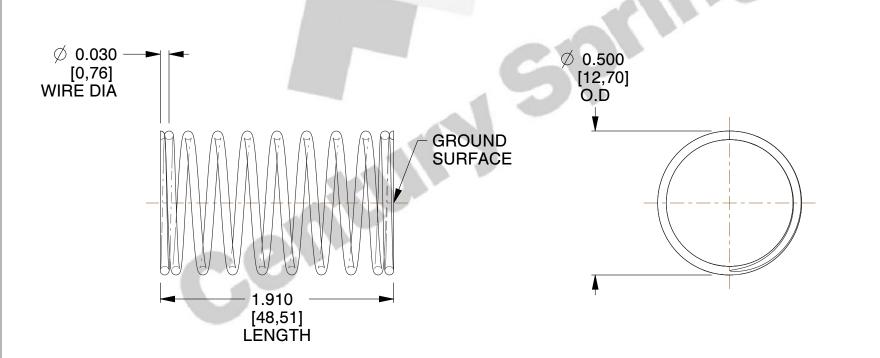

## **NOTES:**

1. Material : Stainless Steel

2. Finish: Glod Irridite

3. Ends: Closed and Ground

4. Total Coils: 10.000

5. Sugg. Max. Deflection: 0.540 (in)6. Sugg. Max. Load: 2.300 (lbs)

7. All Drawing Dimensions are in Inches [mm]

SCALE

3.000

COMPONENT

11772

COMPRESSION SPRINGS

UNIT
INCH [mm]

**SPRINGS** 

SHEET