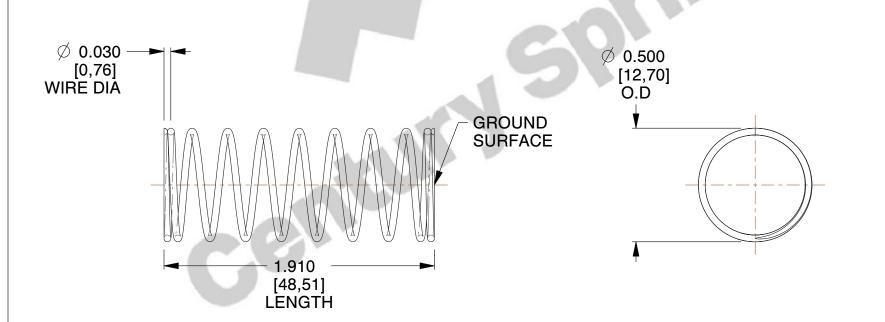

## **NOTES:**

1. Material : Stainless Steel

2. Finish: Glod Irridite

3. Ends: Closed and Ground

4. Total Coils: 10.000

5. Sugg. Max. Deflection: 0.620 (in)6. Sugg. Max. Load: 2.300 (lbs)

7. All Drawing Dimensions are in Inches [mm]

SCALE

2.367

11772

COMPONENT

COMPRESSION SPRINGS

UNIT
INCH [mm]

SHEET

**SPRINGS** 