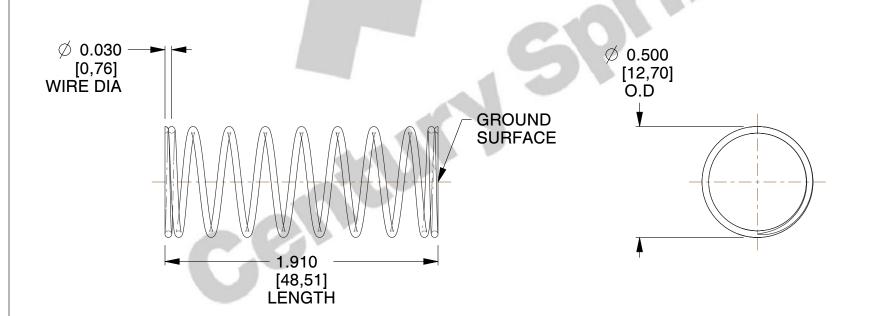

## **NOTES:**

Material : Spring Steel
 Finish : Glod Irridite

3. Ends: Closed and Ground

4. Total Coils: 10.000

5. Sugg. Max. Deflection: 0.120 (in)6. Sugg. Max. Load: 2.300 (lbs)

7. All Drawing Dimensions are in Inches [mm]

SCALE

2.312

11772

COMPRESSION SPRINGS

COMPONENT

UNIT
INCH [mm]
SHEET

**SPRINGS**