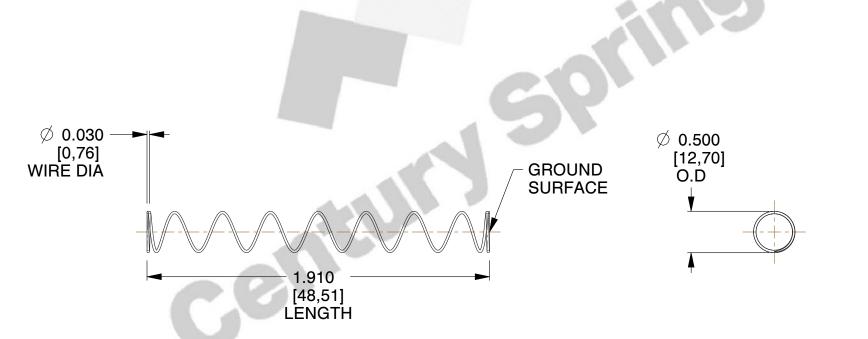

## **NOTES:**

1. Material : Spring Steel 2. Finish : Glod Irridite

3. Ends: Closed and Ground

4. Total Coils: 10.000

5. Sugg. Max. Deflection: 1.800 (in) 6. Sugg. Max. Load: 2.300 (lbs)

7. All Drawing Dimensions are in Inches [mm]