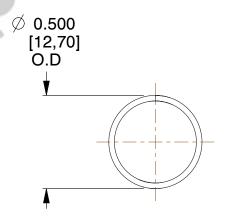

## **NOTES:**

1. Material : Spring Steel 2. Finish : Glod Irridite

3. Ends: Closed

4. Total Coils: 10.000

5. Sugg. Max. Deflection: 0.770 (in)6. Sugg. Max. Load: 2.300 (lbs)

7. All Drawing Dimensions are in Inches [mm]