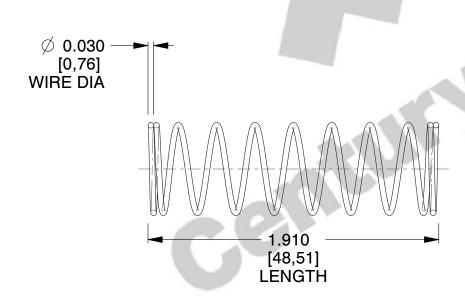

## **NOTES:**

1. Material : Spring Steel 2. Finish : Glod Irridite

3. Ends: Closed

4. Total Coils: 10.000

5. Sugg. Max. Deflection: 0.770 (in)6. Sugg. Max. Load: 2.300 (lbs)

7. All Drawing Dimensions are in Inches [mm]