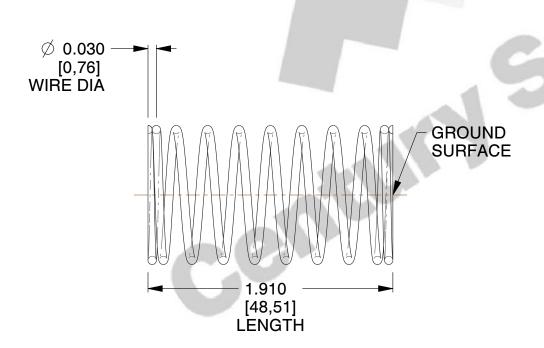

## **NOTES:**

1. Material : Spring Steel 2. Finish : Glod Irridite

3. Ends: Closed and Ground

4. Total Coils: 10.000

5. Sugg. Max. Deflection: 0.210 (in) 6. Sugg. Max. Load: 2.300 (lbs)

7. All Drawing Dimensions are in Inches [mm]