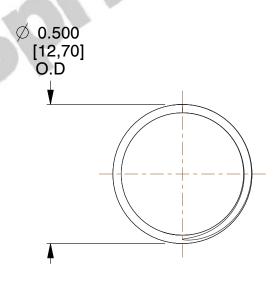

## **NOTES:**

1. Material : Spring Steel 2. Finish : Glod Irridite

3. Ends: Closed and Ground

4. Total Coils: 10.000

5. Sugg. Max. Deflection: 0.210 (in) 6. Sugg. Max. Load: 2.300 (lbs)

7. All Drawing Dimensions are in Inches [mm]