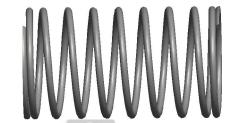

## **NOTES:**

1. Material : Spring Steel 2. Finish : Glod Irridite

3. Ends: Closed and Ground

4. Total Coils: 10.000

5. Sugg. Max. Deflection: 0.210 (in) 6. Sugg. Max. Load: 2.300 (lbs)

7. All Drawing Dimensions are in Inches [mm]