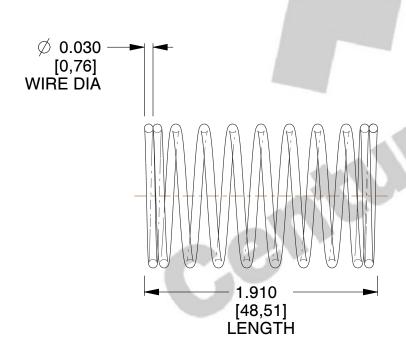

## **NOTES:**

Material : Hard Drawn
Finish : Glod Irridite

3. Ends: Closed

4. Total Coils: 10.000

5. Sugg. Max. Deflection: 0.630 (in) 6. Sugg. Max. Load: 2.300 (lbs)

7. All Drawing Dimensions are in Inches [mm]

SCALE

3.000

COMPONENT

SPRINGS

11772

COMPRESSION SPRINGS

INCH [mm]

UNIT