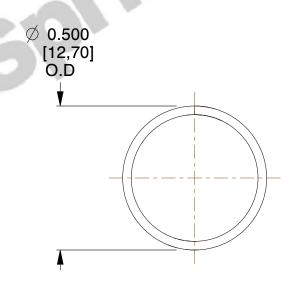

## **NOTES:**

Material : Hard Drawn
Finish : Glod Irridite

3. Ends: Closed

4. Total Coils: 10.000

5. Sugg. Max. Deflection: 0.630 (in) 6. Sugg. Max. Load: 2.300 (lbs)

7. All Drawing Dimensions are in Inches [mm]

SCALE

3.000

COMPONENT

SPRINGS

11772

COMPRESSION SPRINGS

INCH [mm]

UNIT