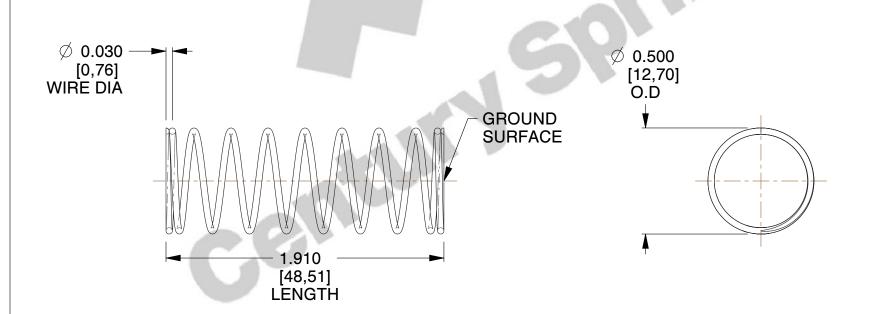

## **NOTES:**

Material : Spring Steel
 Finish : Glod Irridite

3. Ends: Closed and Ground

4. Total Coils: 10.000

5. Sugg. Max. Deflection: 0.540 (in)6. Sugg. Max. Load: 2.300 (lbs)

7. All Drawing Dimensions are in Inches [mm]