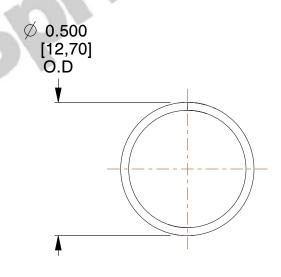

## **NOTES:**

1. Material : Spring Steel 2. Finish : Glod Irridite

3. Ends: Closed

4. Total Coils: 10.000

5. Sugg. Max. Deflection: 0.280 (in)6. Sugg. Max. Load: 2.300 (lbs)

7. All Drawing Dimensions are in Inches [mm]