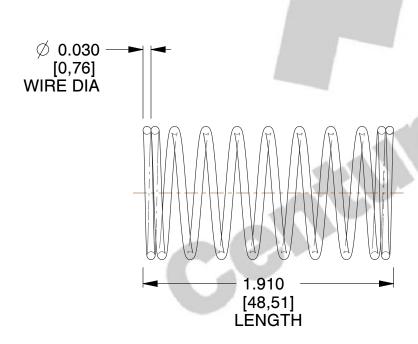

## **NOTES:**

1. Material : Spring Steel 2. Finish : Glod Irridite

3. Ends: Closed

4. Total Coils: 10.000

5. Sugg. Max. Deflection: 0.280 (in)6. Sugg. Max. Load: 2.300 (lbs)

7. All Drawing Dimensions are in Inches [mm]