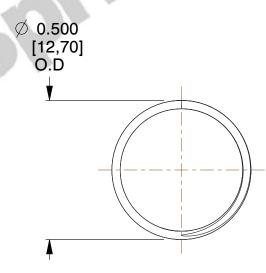

## **NOTES:**

1. Material : Music Wire 2. Finish : Glod Irridite

3. Ends: Closed and Ground

4. Total Coils: 10.000

5. Sugg. Max. Deflection: 0.600 (in)6. Sugg. Max. Load: 2.300 (lbs)

7. All Drawing Dimensions are in Inches [mm]