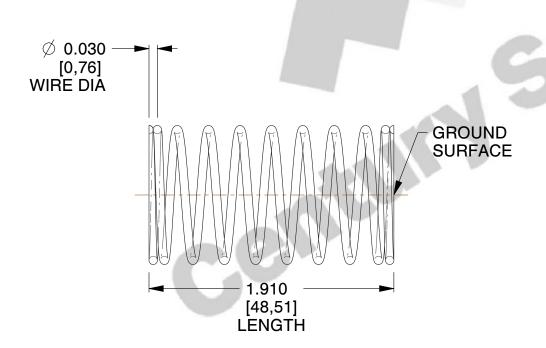

## **NOTES:**

1. Material : Music Wire 2. Finish : Glod Irridite

3. Ends: Closed and Ground

4. Total Coils: 10.000

5. Sugg. Max. Deflection: 0.600 (in)6. Sugg. Max. Load: 2.300 (lbs)

7. All Drawing Dimensions are in Inches [mm]