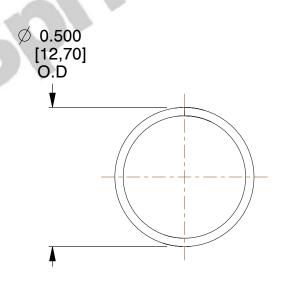

## **NOTES:**

1. Material : Music Wire 2. Finish : Glod Irridite

3. Ends: Closed

4. Total Coils: 10.000

5. Sugg. Max. Deflection: 0.520 (in)6. Sugg. Max. Load: 2.300 (lbs)

7. All Drawing Dimensions are in Inches [mm]