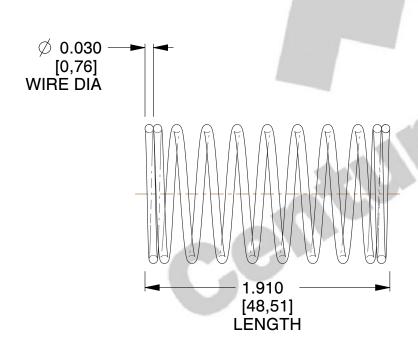

## **NOTES:**

1. Material : Music Wire 2. Finish : Glod Irridite

3. Ends: Closed

4. Total Coils: 10.000

5. Sugg. Max. Deflection: 0.520 (in)6. Sugg. Max. Load: 2.300 (lbs)

7. All Drawing Dimensions are in Inches [mm]