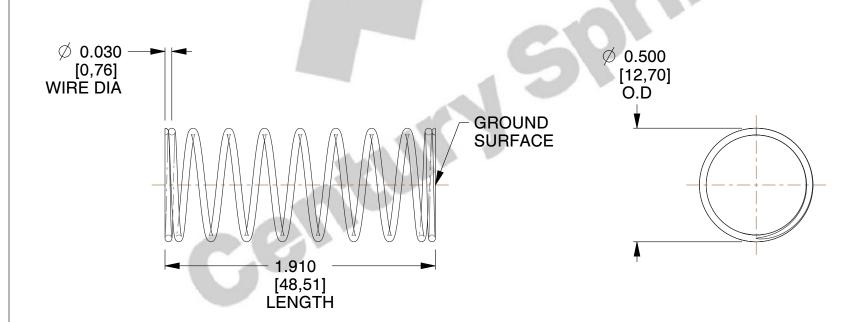

## **NOTES:**

Material : Hard Drawn
Finish : Glod Irridite

3. Ends: Closed and Ground

4. Total Coils: 10.000

5. Sugg. Max. Deflection: 0.130 (in)6. Sugg. Max. Load: 2.300 (lbs)

7. All Drawing Dimensions are in Inches [mm]

SCALE

2.367

COMPONENT

11772

COMPRESSION SPRINGS

UNIT

**SPRINGS** 

INCH [mm]