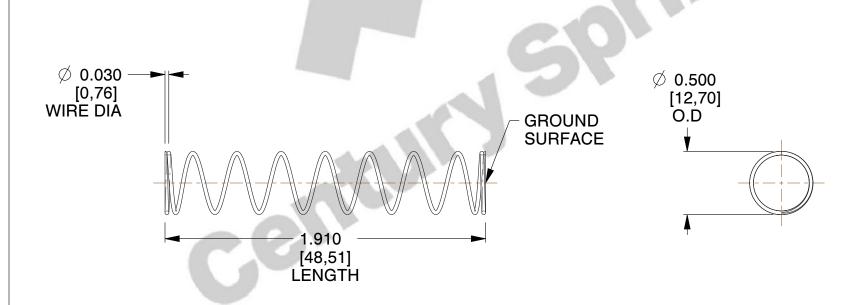

## **NOTES:**

1. Material: Spring Steel 2. Finish: Glod Irridite

3. Ends: Closed and Ground

4. Total Coils: 10.000

5. Sugg. Max. Deflection: 1.300 (in) 6. Sugg. Max. Load: 2.300 (lbs)

7. All Drawing Dimensions are in Inches [mm]