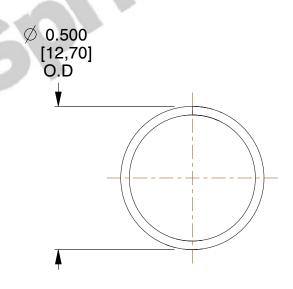

## **NOTES:**

1. Material : Stainless Steel

2. Finish: Glod Irridite

3. Ends: Closed

4. Total Coils: 10.000

5. Sugg. Max. Deflection: 0.570 (in)6. Sugg. Max. Load: 2.300 (lbs)

7. All Drawing Dimensions are in Inches [mm]