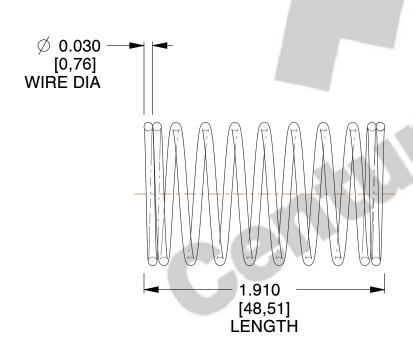

## **NOTES:**

1. Material : Stainless Steel

2. Finish: Glod Irridite

3. Ends: Closed

4. Total Coils: 10.000

5. Sugg. Max. Deflection: 0.570 (in)6. Sugg. Max. Load: 2.300 (lbs)

7. All Drawing Dimensions are in Inches [mm]