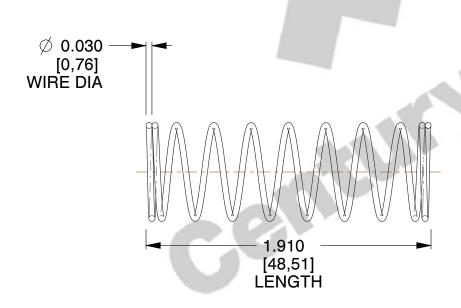

## **NOTES:**

1. Material : Music Wire 2. Finish : Glod Irridite

3. Ends: Closed

4. Total Coils: 10.000

5. Sugg. Max. Deflection: 0.760 (in)6. Sugg. Max. Load: 2.300 (lbs)

7. All Drawing Dimensions are in Inches [mm]