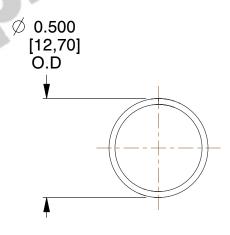

## **NOTES:**

1. Material : Music Wire 2. Finish : Glod Irridite

3. Ends: Closed

4. Total Coils: 10.000

5. Sugg. Max. Deflection: 0.760 (in)6. Sugg. Max. Load: 2.300 (lbs)

7. All Drawing Dimensions are in Inches [mm]