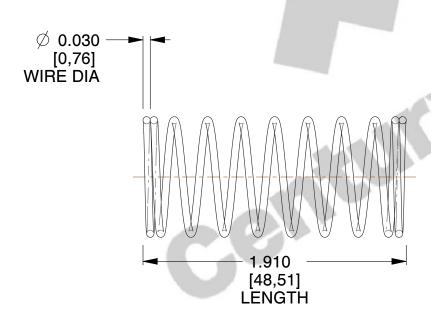

## **NOTES:**

1. Material : Stainless Steel

2. Finish: Glod Irridite

3. Ends: Closed

4. Total Coils: 10.000

5. Sugg. Max. Deflection: 0.560 (in)6. Sugg. Max. Load: 2.300 (lbs)

7. All Drawing Dimensions are in Inches [mm]