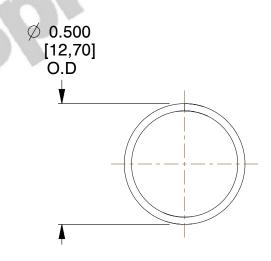

## **NOTES:**

1. Material : Stainless Steel

2. Finish: Glod Irridite

3. Ends: Closed

4. Total Coils: 10.000

5. Sugg. Max. Deflection: 0.560 (in)6. Sugg. Max. Load: 2.300 (lbs)

7. All Drawing Dimensions are in Inches [mm]