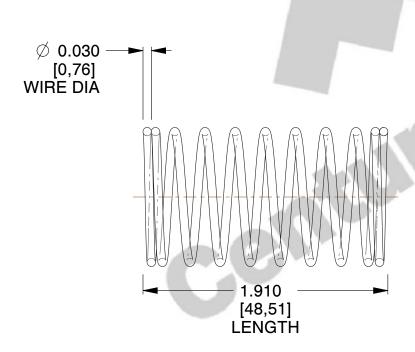

## **NOTES:**

1. Material : Spring Steel 2. Finish : Glod Irridite

3. Ends: Closed

4. Total Coils: 10.000

5. Sugg. Max. Deflection : 0.110 (in)6. Sugg. Max. Load : 2.300 (lbs)

7. All Drawing Dimensions are in Inches [mm]