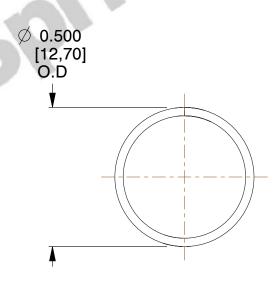

## **NOTES:**

1. Material : Spring Steel 2. Finish : Glod Irridite

3. Ends: Closed

4. Total Coils: 10.000

5. Sugg. Max. Deflection : 0.110 (in)6. Sugg. Max. Load : 2.300 (lbs)

7. All Drawing Dimensions are in Inches [mm]