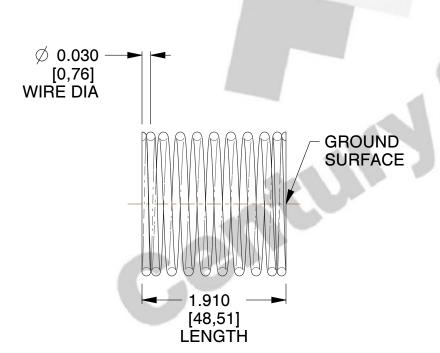

## **NOTES:**

1. Material: Stainless Steel

2. Finish: Glod Irridite

3. Ends: Closed and Ground

4. Total Coils: 10.000

5. Sugg. Max. Deflection: 0.180 (in) 6. Sugg. Max. Load: 2.300 (lbs)

7. All Drawing Dimensions are in Inches [mm]

SCALE

3.000

| COMPONENT                 | SPRINGS |           |
|---------------------------|---------|-----------|
| 11772 COMPRESSION SPRINGS |         | UNIT      |
|                           |         | INCH [mm] |
|                           |         | SHEET     |
|                           |         | 1 of 1    |