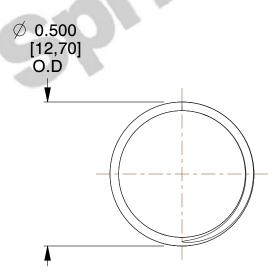

## **NOTES:**

1. Material: Stainless Steel

2. Finish: Glod Irridite

3. Ends: Closed and Ground

4. Total Coils: 10.000

5. Sugg. Max. Deflection: 0.180 (in) 6. Sugg. Max. Load: 2.300 (lbs)

7. All Drawing Dimensions are in Inches [mm]

SCALE

3.000

| COMPONENT                 | SPRINGS |           |
|---------------------------|---------|-----------|
| 11772 COMPRESSION SPRINGS |         | UNIT      |
|                           |         | INCH [mm] |
|                           |         | SHEET     |
|                           |         | 1 of 1    |