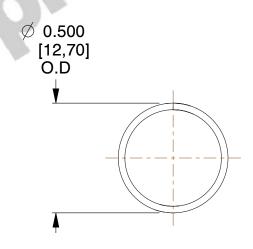

## **NOTES:**

1. Material : Music Wire 2. Finish : Glod Irridite

3. Ends: Closed

4. Total Coils: 10.000

5. Sugg. Max. Deflection: 1.100 (in)6. Sugg. Max. Load: 2.300 (lbs)

7. All Drawing Dimensions are in Inches [mm]