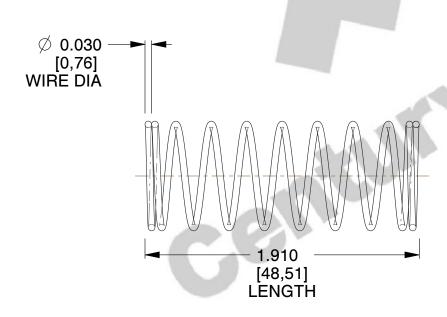

## **NOTES:**

1. Material : Music Wire 2. Finish : Glod Irridite

3. Ends: Closed

4. Total Coils: 10.000

5. Sugg. Max. Deflection: 1.100 (in)6. Sugg. Max. Load: 2.300 (lbs)

7. All Drawing Dimensions are in Inches [mm]