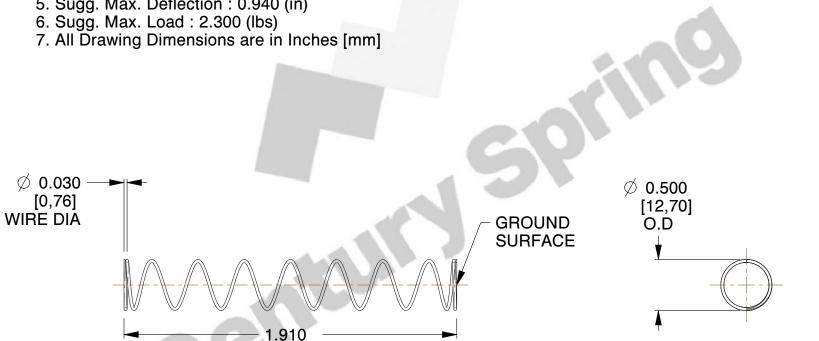

## **NOTES:**

1. Material : Spring Steel 2. Finish: Glod Irridite

3. Ends: Closed and Ground

4. Total Coils: 10.000

5. Sugg. Max. Deflection: 0.940 (in)

This file and any associated information and specifications are provided for reference and evaluation purposes only, and is subject to change without notice. MW Industries makes no representations, warranties or guarantees as to the appropriateness, accuracy, completeness, or suitability for any purpose, of the file, information or specifications. You are solely responsible for the use of the file, information or specifications.