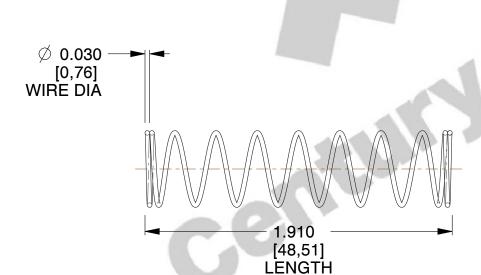

## **NOTES:**

1. Material : Spring Steel 2. Finish : Glod Irridite

3. Ends: Closed

4. Total Coils: 10.000

5. Sugg. Max. Deflection : 1.200 (in)6. Sugg. Max. Load : 2.300 (lbs)

7. All Drawing Dimensions are in Inches [mm]