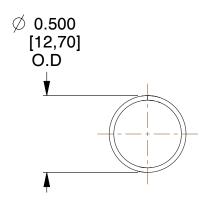

## **NOTES:**

1. Material : Spring Steel 2. Finish : Glod Irridite

3. Ends: Closed

4. Total Coils: 10.000

5. Sugg. Max. Deflection : 1.200 (in)6. Sugg. Max. Load : 2.300 (lbs)

7. All Drawing Dimensions are in Inches [mm]