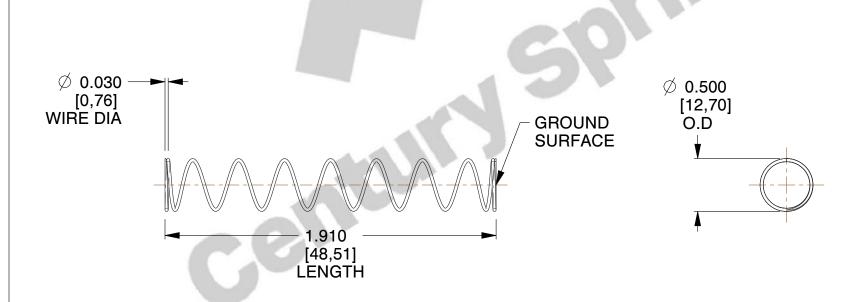

## **NOTES:**

Material : Spring Steel
 Finish : Glod Irridite

3. Ends: Closed and Ground

4. Total Coils: 10.000

5. Sugg. Max. Deflection : 1.100 (in)6. Sugg. Max. Load : 2.300 (lbs)

7. All Drawing Dimensions are in Inches [mm]