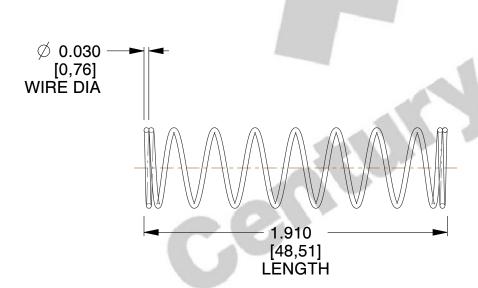

## **NOTES:**

1. Material : Spring Steel 2. Finish : Glod Irridite

3. Ends: Closed

4. Total Coils: 10.000

Sugg. Max. Deflection: 0.610 (in)
 Sugg. Max. Load: 2.300 (lbs)

7. All Drawing Dimensions are in Inches [mm]

SCALE

1.681

COMPONENT SPRINGS

11772

COMPRESSION SPRINGS

UNIT
INCH [mm]
SHEET