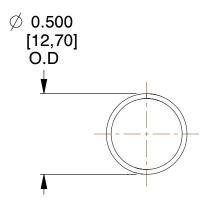

## **NOTES:**

1. Material : Spring Steel 2. Finish : Glod Irridite

3. Ends: Closed

4. Total Coils: 10.000

Sugg. Max. Deflection: 0.610 (in)
 Sugg. Max. Load: 2.300 (lbs)

7. All Drawing Dimensions are in Inches [mm]

SCALE

1.681

COMPONENT SPRINGS

11772

COMPRESSION SPRINGS

UNIT
INCH [mm]
SHEET