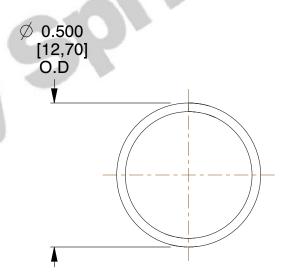

## **NOTES:**

1. Material : Spring Steel 2. Finish : Glod Irridite

3. Ends: Closed

4. Total Coils: 10.000

5. Sugg. Max. Deflection: 0.060 (in)6. Sugg. Max. Load: 2.300 (lbs)

7. All Drawing Dimensions are in Inches [mm]