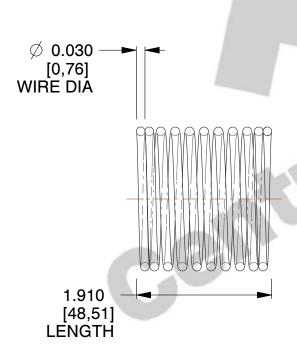

## **NOTES:**

1. Material : Spring Steel 2. Finish : Glod Irridite

3. Ends: Closed

4. Total Coils: 10.000

5. Sugg. Max. Deflection: 0.060 (in)6. Sugg. Max. Load: 2.300 (lbs)

7. All Drawing Dimensions are in Inches [mm]