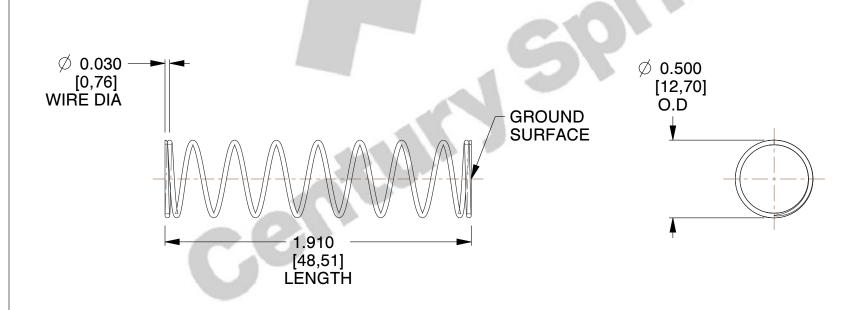

## **NOTES:**

Material : Spring Steel
Finish : Glod Irridite

3. Ends: Closed and Ground

4. Total Coils: 10.000

5. Sugg. Max. Deflection: 1.300 (in) 6. Sugg. Max. Load: 2.300 (lbs)

7. All Drawing Dimensions are in Inches [mm]