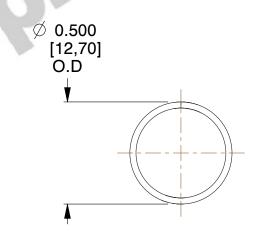

## **NOTES:**

1. Material: Stainless Steel

2. Finish: Glod Irridite

3. Ends: Closed

4. Total Coils: 10.000

5. Sugg. Max. Deflection: 0.450 (in) 6. Sugg. Max. Load: 2.300 (lbs)

7. All Drawing Dimensions are in Inches [mm]