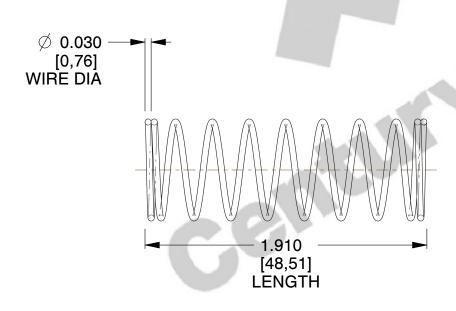

## **NOTES:**

1. Material: Stainless Steel

2. Finish: Glod Irridite

3. Ends: Closed

4. Total Coils: 10.000

5. Sugg. Max. Deflection: 0.450 (in) 6. Sugg. Max. Load: 2.300 (lbs)

7. All Drawing Dimensions are in Inches [mm]