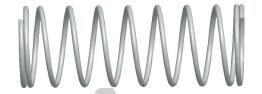

## **NOTES:**

1. Material: Stainless Steel

2. Finish: Glod Irridite

3. Ends: Closed

4. Total Coils: 10.000

5. Sugg. Max. Deflection: 0.450 (in) 6. Sugg. Max. Load: 2.300 (lbs)

7. All Drawing Dimensions are in Inches [mm]