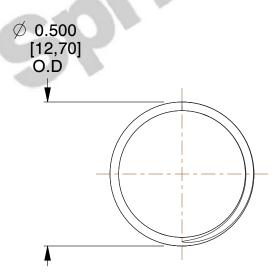

## **NOTES:**

1. Material : Spring Steel 2. Finish: Glod Irridite

3. Ends: Closed and Ground

4. Total Coils: 10.000

5. Sugg. Max. Deflection: 0.100 (in) 6. Sugg. Max. Load: 2.300 (lbs)

7. All Drawing Dimensions are in Inches [mm]