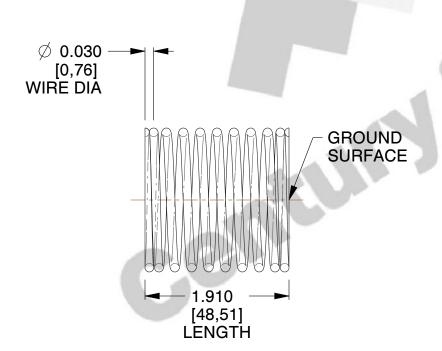

## **NOTES:**

1. Material : Spring Steel 2. Finish: Glod Irridite

3. Ends: Closed and Ground

4. Total Coils: 10.000

5. Sugg. Max. Deflection: 0.100 (in) 6. Sugg. Max. Load: 2.300 (lbs)

7. All Drawing Dimensions are in Inches [mm]