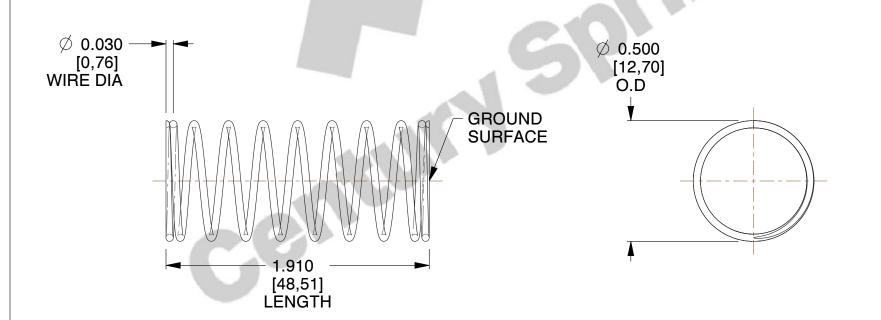

## **NOTES:**

1. Material : Stainless Steel 2. Finish : Glod Irridite

3. Ends: Closed and Ground

4. Total Coils: 10.000

5. Sugg. Max. Deflection: 0.480 (in)6. Sugg. Max. Load: 2.300 (lbs)

7. All Drawing Dimensions are in Inches [mm]