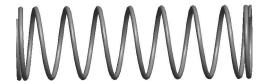

## **NOTES:**

Material : Spring Steel
 Finish : Glod Irridite

3. Ends: Closed and Ground

4. Total Coils: 10.000

5. Sugg. Max. Deflection: 0.550 (in)6. Sugg. Max. Load: 2.300 (lbs)

7. All Drawing Dimensions are in Inches [mm]