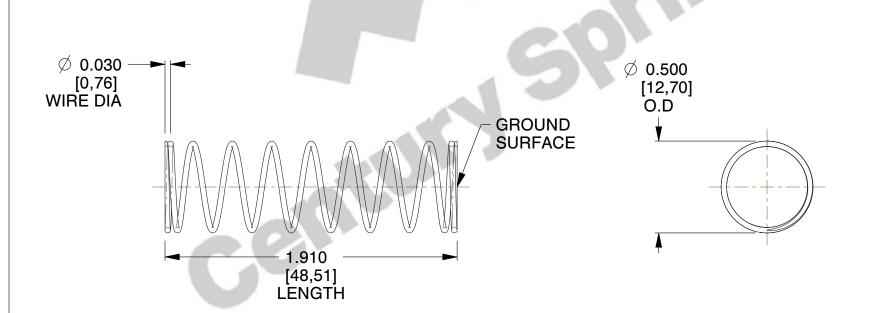

## **NOTES:**

Material : Spring Steel
 Finish : Glod Irridite

3. Ends: Closed and Ground

4. Total Coils: 10.000

5. Sugg. Max. Deflection: 0.550 (in)6. Sugg. Max. Load: 2.300 (lbs)

7. All Drawing Dimensions are in Inches [mm]