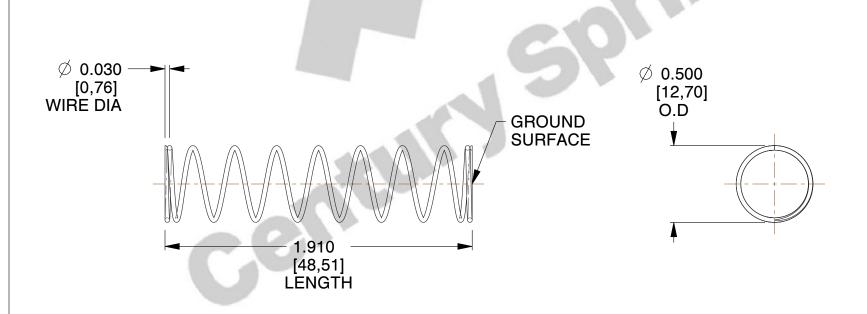

## **NOTES:**

1. Material : Spring Steel 2. Finish : Glod Irridite

3. Ends: Closed and Ground

4. Total Coils: 10.000

5. Sugg. Max. Deflection: 0.130 (in)6. Sugg. Max. Load: 2.300 (lbs)

7. All Drawing Dimensions are in Inches [mm]