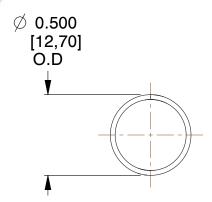

## **NOTES:**

1. Material : Music Wire 2. Finish : Glod Irridite

3. Ends: Closed

4. Total Coils: 10.000

5. Sugg. Max. Deflection: 0.810 (in)6. Sugg. Max. Load: 2.300 (lbs)

7. All Drawing Dimensions are in Inches [mm]