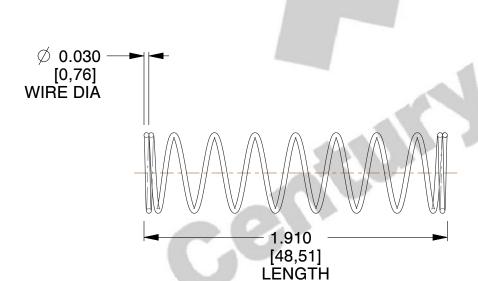

## **NOTES:**

1. Material : Music Wire 2. Finish : Glod Irridite

3. Ends: Closed

4. Total Coils: 10.000

5. Sugg. Max. Deflection: 0.810 (in)6. Sugg. Max. Load: 2.300 (lbs)

7. All Drawing Dimensions are in Inches [mm]