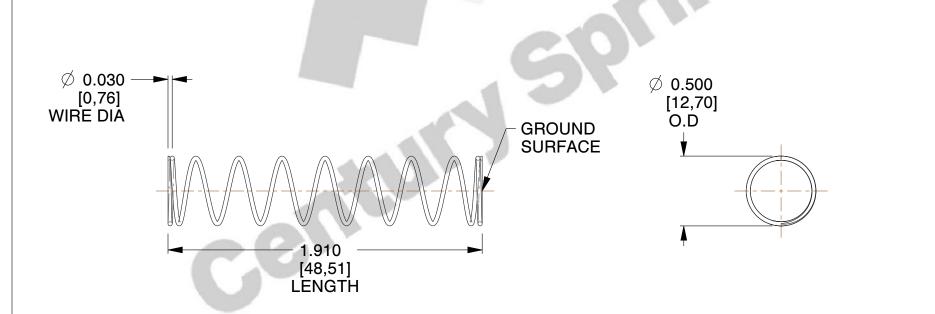

## **NOTES:**

1. Material: Stainless Steel

2. Finish: Glod Irridite

3. Ends: Closed and Ground

4. Total Coils: 10.000

5. Sugg. Max. Deflection: 1.800 (in) 6. Sugg. Max. Load: 2.300 (lbs)

7. All Drawing Dimensions are in Inches [mm]