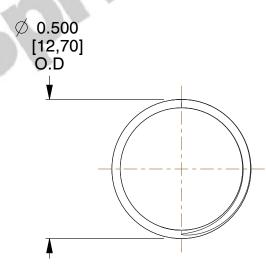

## **NOTES:**

1. Material : Spring Steel 2. Finish : Glod Irridite

3. Ends: Closed and Ground

4. Total Coils: 10.000

5. Sugg. Max. Deflection: 0.250 (in) 6. Sugg. Max. Load: 2.300 (lbs)

7. All Drawing Dimensions are in Inches [mm]