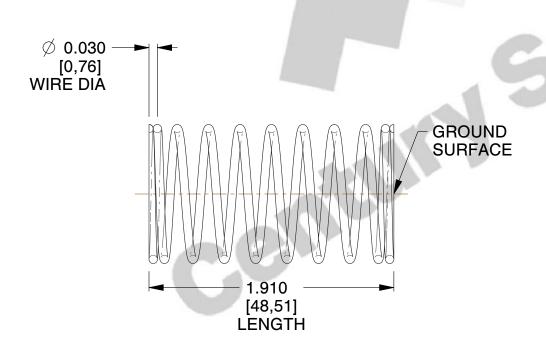

## **NOTES:**

1. Material : Spring Steel 2. Finish : Glod Irridite

3. Ends: Closed and Ground

4. Total Coils: 10.000

5. Sugg. Max. Deflection: 0.250 (in) 6. Sugg. Max. Load: 2.300 (lbs)

7. All Drawing Dimensions are in Inches [mm]