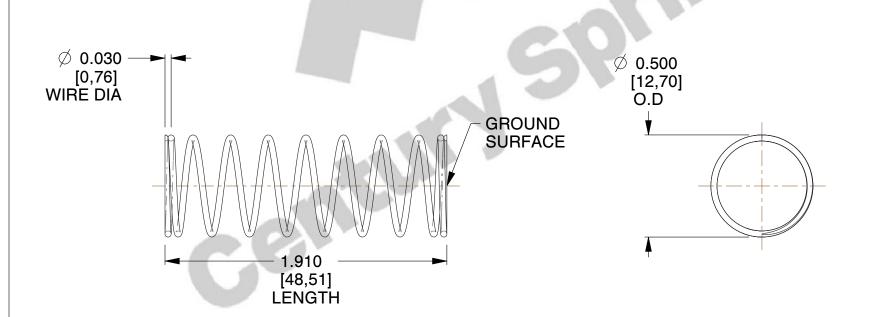

## **NOTES:**

Material : Spring Steel
 Finish : Glod Irridite

3. Ends: Closed and Ground

4. Total Coils: 10.000

5. Sugg. Max. Deflection: 0.960 (in)6. Sugg. Max. Load: 2.300 (lbs)

7. All Drawing Dimensions are in Inches [mm]